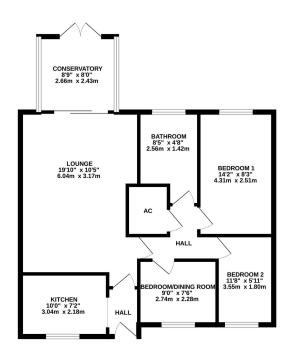

## Sycamore Avenue, Wymondham, NR18

£275,000 \( \begin{align\*} \begin{al

Moneyproperties are delighted to bring to market this three-bedroom detached bungalow within walking distance to local amenities, bus routes and schools and comes to market with no-onward chain. The accommodation comprises of an entrance hall, 19ft living room leading to the conservatory, kitchen, three bedrooms with bedroom three doubling as a dining room depending on buyer requirements and a bathroom. To the outside the property enjoys an enclosed private rear garden, single garage, and off-road parking. The property benefits from solar panels to the roof which are owned by the property with a generous return.

## **Key Features**

- Detached three bedroom bungalow
- 19ft living room leading to the conservatory
- · Enclosed private rear garden
- · Single garage with off-road parking
- Must be viewed to fully appreciate

GROUND FLOOR

SYCAMORE AVE

White very attempt has been made to ensure the accuracy of the floorplan contained here, measurement of docs, without, cross and any eiter terms are appointment and no responsibility is tables for any entiorisosion or mis-statement. This pinn is for illustrative purposes only and should be used as such by any prospective purchaser. The sevence, systems and applicances shown have not been tested and no guarant as to their operability or efficiency can be given. Made with Memory. 60204