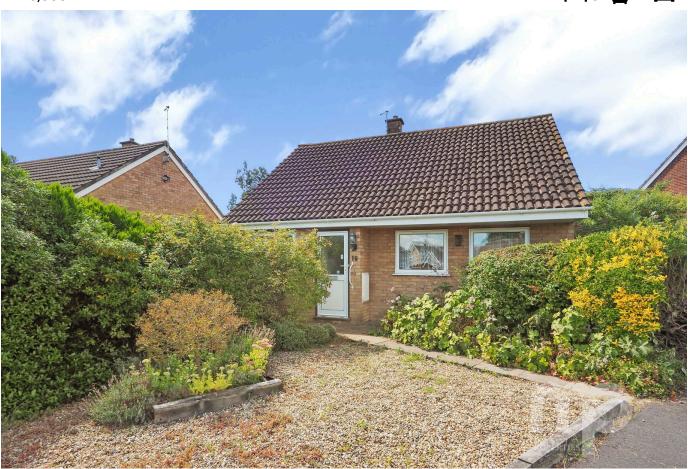

## Sycamore Avenue, Wymondham, NR18

£275,000 \( \begin{align\*} \begin{al

Moneyproperties are delighted to bring to market this three-bedroom detached bungalow within walking distance to local amenities, bus routes and schools and comes to market with no-onward chain. The accommodation comprises of an entrance hall, 19ft living room leading to the conservatory, kitchen, three bedrooms with bedroom three doubling as a dining room depending on buyer requirements and a bathroom. To the outside the property enjoys an enclosed private rear garden, single garage, and off-road parking. The property benefits from solar panels to the roof which are owned by the property with a generous return.

## **Key Features**

- Detached three bedroom bungalow
- 19ft living room leading to the conservatory
- · Enclosed private rear garden
- · Single garage with off-road parking
- Must be viewed to fully appreciate

- Occupying a generous corner plot
- Walking distance to local shops, amenities, bus routes and schools
- No-onward chain
- Solar panels to the roof with generous returns
- See our full online listing for further details including flood risk, broadband speed and other material information.